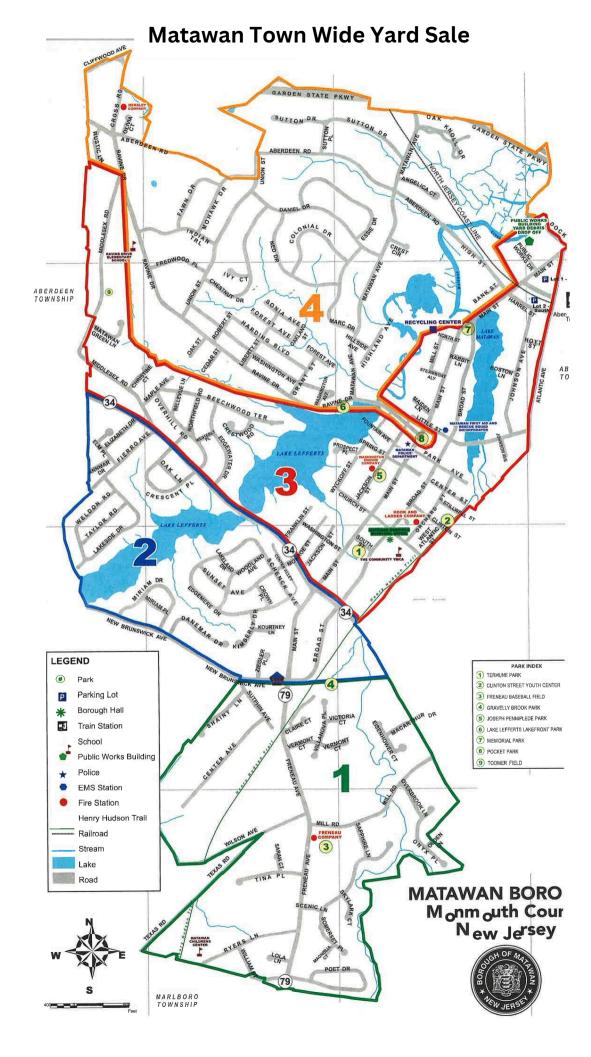

## Zone 1

10 Claire Court 89 Onyx Place 18 Poet Drive 23 Poet Drive 101 Vermont Court 117 Vermont Court 231 Victoria Court 36 Wilson Avenue

## Zone 2

268 Broad Street
42 Edgemere Drive
6 Fierro Ave.
8 Lakeside Drive
10 Lakeside Drive
29 Miriam Drive
41 New Brunswick
Ave.
28 Weldon Road
42 Weldon Road
3 Woodland Ave

## Zone 3

102 Atlantic Avenue 20 Beechwood **Terrace** 97 Broad Street 103 Broad Street 154 Broad Street **4 Center Avenue** 13 Fountain Avenue 180 Jackson Street 32 Johnson Ave 54 Johnson Ave **41 Little Street** 12 Main Street **80 Main Street** 222 Main Street 224 Main Street 268 Main Street 2 Matawan Green 23 Middlesex Road 26 Orchard Street 29 Orchard Street 2 Wyckoff Street

## Zone 4

12 Angelica Court 22 Chestnut Drive 31 Chestnut Drive **45 Chestnut Drive** 7 Colonial Drive 15 Colonial Drive 12 Essex Drive 10 Fawn Drive 7 Grant Street 7 Highland Ave **18 Marc Drive** 257 Matawan Ave 1 Ned Drive **5 Rustic Lane** 21 Union Street 28 Union Street 31 Union Street **45 Union Street** 152 Washington Ave 185 Washington Ave

68 Wyckoff Street

| ZONE 1                                                                                                                                                                                                                                                                                                                                                                                                                                              |                       |               |                |                  |                                                   |                            |                               |                                       |               |                                                                                                                                                                                                                                                                                                                                    |
|-----------------------------------------------------------------------------------------------------------------------------------------------------------------------------------------------------------------------------------------------------------------------------------------------------------------------------------------------------------------------------------------------------------------------------------------------------|-----------------------|---------------|----------------|------------------|---------------------------------------------------|----------------------------|-------------------------------|---------------------------------------|---------------|------------------------------------------------------------------------------------------------------------------------------------------------------------------------------------------------------------------------------------------------------------------------------------------------------------------------------------|
|                                                                                                                                                                                                                                                                                                                                                                                                                                                     |                       |               |                |                  | HOME_                                             |                            |                               | KIDS                                  |               |                                                                                                                                                                                                                                                                                                                                    |
| ADDRESS                                                                                                                                                                                                                                                                                                                                                                                                                                             | FURNITURE             | ANTIQUES      | TOOLS          | OUTDOOR          | FURNISHINGS                                       | CLOTHES                    | BOOKS                         | TOYS/GAMES                            | BIKES         | OTHER                                                                                                                                                                                                                                                                                                                              |
| 10 Claire Court                                                                                                                                                                                                                                                                                                                                                                                                                                     | X                     | ANTIQUES      | X              | OUTDOOK          | X                                                 | X                          | <u>воок</u> э<br>Х            | X                                     | DIVES         | kids clothing                                                                                                                                                                                                                                                                                                                      |
| 89 Onyx Place                                                                                                                                                                                                                                                                                                                                                                                                                                       | X                     | Х             | X              | Х                | Х                                                 |                            |                               | Х                                     | Х             | infant items                                                                                                                                                                                                                                                                                                                       |
| 18 Poet Drive                                                                                                                                                                                                                                                                                                                                                                                                                                       | Х                     |               |                |                  | Х                                                 | Х                          | Х                             | Х                                     | Х             |                                                                                                                                                                                                                                                                                                                                    |
| 23 Poet Drive                                                                                                                                                                                                                                                                                                                                                                                                                                       |                       |               |                |                  |                                                   | Х                          | Х                             | Х                                     | Х             | kids clothing, infant items                                                                                                                                                                                                                                                                                                        |
| 101 Vermont Court                                                                                                                                                                                                                                                                                                                                                                                                                                   | Х                     |               |                | Х                | Х                                                 |                            | Х                             | Х                                     |               |                                                                                                                                                                                                                                                                                                                                    |
| 117 Vermont Court                                                                                                                                                                                                                                                                                                                                                                                                                                   | Х                     | Х             | X              |                  | Х                                                 | Х                          | Х                             | X                                     |               |                                                                                                                                                                                                                                                                                                                                    |
| 231 Victoria Court                                                                                                                                                                                                                                                                                                                                                                                                                                  | X                     | Х             | X              | Х                | X                                                 | X                          | Х                             | Х                                     | Х             |                                                                                                                                                                                                                                                                                                                                    |
| 36 Wilson Avenue                                                                                                                                                                                                                                                                                                                                                                                                                                    | Х                     |               | Х              | Х                | Х                                                 | Х                          | Х                             |                                       |               | infant                                                                                                                                                                                                                                                                                                                             |
|                                                                                                                                                                                                                                                                                                                                                                                                                                                     |                       |               |                |                  |                                                   |                            |                               |                                       |               | items                                                                                                                                                                                                                                                                                                                              |
| 70NF 2                                                                                                                                                                                                                                                                                                                                                                                                                                              |                       |               |                |                  |                                                   |                            |                               |                                       |               |                                                                                                                                                                                                                                                                                                                                    |
| ZONE 2                                                                                                                                                                                                                                                                                                                                                                                                                                              |                       |               |                |                  |                                                   |                            |                               |                                       |               |                                                                                                                                                                                                                                                                                                                                    |
|                                                                                                                                                                                                                                                                                                                                                                                                                                                     |                       |               |                |                  |                                                   |                            |                               | KIDC                                  |               |                                                                                                                                                                                                                                                                                                                                    |
| ADDRESS                                                                                                                                                                                                                                                                                                                                                                                                                                             | FURNITURE             | ANTIQUES      | TOOLS          | OUTDOOR          | HOME<br>FURNISHINGS                               | CLOTHES                    | BOOKS                         | KIDS<br>TOYS/GAMES                    | BIKES         | OTHER                                                                                                                                                                                                                                                                                                                              |
| 268 Broad Street                                                                                                                                                                                                                                                                                                                                                                                                                                    | X                     | ANTIQUES      | TOOLS<br>X     | X                | X                                                 | X                          | X                             | X                                     | DIKES         | kids clothing, infant items                                                                                                                                                                                                                                                                                                        |
| 42 Edgemere Drive                                                                                                                                                                                                                                                                                                                                                                                                                                   | ^                     |               |                | ^                | X                                                 | X                          | X                             | X                                     |               | infant items                                                                                                                                                                                                                                                                                                                       |
| 6 Fierro Avenue                                                                                                                                                                                                                                                                                                                                                                                                                                     |                       |               | X              | X                | X                                                 | X                          |                               | X                                     |               | kids clothing, infant items                                                                                                                                                                                                                                                                                                        |
| 8 Lakeside Drive                                                                                                                                                                                                                                                                                                                                                                                                                                    |                       |               |                | -                | X                                                 | X                          |                               |                                       |               | kids clothing, other items                                                                                                                                                                                                                                                                                                         |
| 10 Lakeside Drive                                                                                                                                                                                                                                                                                                                                                                                                                                   |                       |               | Х              |                  | +                                                 |                            |                               |                                       | X             | kids clothing, other items                                                                                                                                                                                                                                                                                                         |
| 29 Miriam Drive                                                                                                                                                                                                                                                                                                                                                                                                                                     | Х                     | X             | X              | Х                | X                                                 | X                          | Х                             | X                                     |               |                                                                                                                                                                                                                                                                                                                                    |
| 41 New Brunswick Ave.                                                                                                                                                                                                                                                                                                                                                                                                                               |                       |               | X              |                  |                                                   | X                          | Х                             | X                                     |               |                                                                                                                                                                                                                                                                                                                                    |
| 28 Weldon Road                                                                                                                                                                                                                                                                                                                                                                                                                                      | X                     |               | X              | X                |                                                   |                            |                               | X                                     |               | other                                                                                                                                                                                                                                                                                                                              |
| 42 Weldon Road                                                                                                                                                                                                                                                                                                                                                                                                                                      | X                     |               |                |                  | X                                                 | X                          | X                             | X                                     |               |                                                                                                                                                                                                                                                                                                                                    |
| 3 Woodland Avenue                                                                                                                                                                                                                                                                                                                                                                                                                                   | X                     |               |                | X                | X                                                 |                            | X                             |                                       |               |                                                                                                                                                                                                                                                                                                                                    |
|                                                                                                                                                                                                                                                                                                                                                                                                                                                     |                       |               |                |                  |                                                   |                            |                               |                                       |               |                                                                                                                                                                                                                                                                                                                                    |
|                                                                                                                                                                                                                                                                                                                                                                                                                                                     |                       |               |                |                  |                                                   |                            |                               |                                       |               |                                                                                                                                                                                                                                                                                                                                    |
| ZONE 3                                                                                                                                                                                                                                                                                                                                                                                                                                              |                       |               |                |                  |                                                   |                            |                               |                                       |               |                                                                                                                                                                                                                                                                                                                                    |
|                                                                                                                                                                                                                                                                                                                                                                                                                                                     |                       |               |                |                  |                                                   |                            |                               |                                       |               |                                                                                                                                                                                                                                                                                                                                    |
|                                                                                                                                                                                                                                                                                                                                                                                                                                                     |                       |               |                |                  | HOME.                                             |                            |                               | KIDS                                  |               |                                                                                                                                                                                                                                                                                                                                    |
| <u>ADDRES</u> S                                                                                                                                                                                                                                                                                                                                                                                                                                     | F <u>URNITURE</u>     | ANTIQUES      | TOOLS          | <u>OUTDOOR</u>   | <b>FURNISHINGS</b>                                | CLOTHES                    | <u>BOOKS</u>                  | TOYS/GAMES                            | <u>BIKE</u> S | OTHER                                                                                                                                                                                                                                                                                                                              |
| 102 Atlantic Avenue                                                                                                                                                                                                                                                                                                                                                                                                                                 |                       | X             |                |                  | X                                                 |                            | X                             | X                                     |               |                                                                                                                                                                                                                                                                                                                                    |
| 20 Beechwood Terrace                                                                                                                                                                                                                                                                                                                                                                                                                                | X                     |               |                |                  | X                                                 | Х                          |                               |                                       |               | other items                                                                                                                                                                                                                                                                                                                        |
| 97 Broad Street                                                                                                                                                                                                                                                                                                                                                                                                                                     | X                     | X             |                |                  |                                                   |                            | X                             | X                                     |               |                                                                                                                                                                                                                                                                                                                                    |
| 103 Broad Street                                                                                                                                                                                                                                                                                                                                                                                                                                    |                       |               |                |                  |                                                   | X                          | Х                             | X                                     |               |                                                                                                                                                                                                                                                                                                                                    |
| 154 Broad Street                                                                                                                                                                                                                                                                                                                                                                                                                                    | .,                    |               |                | X                | X                                                 | X                          | X                             | X                                     | X             | kid clothes, infant items, canoe                                                                                                                                                                                                                                                                                                   |
| 4 Center Avenue                                                                                                                                                                                                                                                                                                                                                                                                                                     | X                     |               | X              |                  | X                                                 | X                          | X                             | ^                                     |               |                                                                                                                                                                                                                                                                                                                                    |
| 13 Fountain Avenue 180                                                                                                                                                                                                                                                                                                                                                                                                                              | X                     | V             | Х              | v                | X                                                 | X                          | X<br>X                        | X                                     |               | aller terms                                                                                                                                                                                                                                                                                                                        |
| Jackson Street                                                                                                                                                                                                                                                                                                                                                                                                                                      | X                     | X             | V              | X                | X                                                 | X                          | X                             | X                                     |               | other items                                                                                                                                                                                                                                                                                                                        |
| 32 Johnson Avenue                                                                                                                                                                                                                                                                                                                                                                                                                                   | X                     |               | X              | X                | x                                                 | ^                          | X                             | X                                     |               | infant items                                                                                                                                                                                                                                                                                                                       |
| 54 Johnson Avenue<br>41 Little Street                                                                                                                                                                                                                                                                                                                                                                                                               | ^                     | X             | X              | ^                | x                                                 |                            | X                             |                                       |               | illiant items                                                                                                                                                                                                                                                                                                                      |
| 12 Main Street                                                                                                                                                                                                                                                                                                                                                                                                                                      | X                     | X             |                |                  | X                                                 |                            |                               |                                       | Х             |                                                                                                                                                                                                                                                                                                                                    |
| 80 Main Street                                                                                                                                                                                                                                                                                                                                                                                                                                      |                       | X             | X              |                  | X                                                 | Х                          | X                             |                                       |               | infant items                                                                                                                                                                                                                                                                                                                       |
| 222 Main Street                                                                                                                                                                                                                                                                                                                                                                                                                                     | X                     | X             | X              |                  | X                                                 |                            |                               |                                       |               | mant items                                                                                                                                                                                                                                                                                                                         |
| 224 Main Street                                                                                                                                                                                                                                                                                                                                                                                                                                     | X                     | X             | X              | X                | X                                                 | X                          | X                             | X                                     | X             | kid clothes, infant items                                                                                                                                                                                                                                                                                                          |
| 2 Matawan Green Lane                                                                                                                                                                                                                                                                                                                                                                                                                                | X                     | Х             | X              | X                | X                                                 | X                          | X                             | X                                     | X             | crafts                                                                                                                                                                                                                                                                                                                             |
| 23 Middlesex Road                                                                                                                                                                                                                                                                                                                                                                                                                                   |                       |               |                | X                | X                                                 | Х                          | X                             |                                       | Х             | kids clothes                                                                                                                                                                                                                                                                                                                       |
| 26 Orchard Street                                                                                                                                                                                                                                                                                                                                                                                                                                   |                       |               | X              | X                |                                                   | Х                          |                               |                                       |               | kids clothes, infant items                                                                                                                                                                                                                                                                                                         |
| 29 Orchard Street                                                                                                                                                                                                                                                                                                                                                                                                                                   | X                     | X             | X              | X                | X                                                 | X                          |                               | X                                     | X             | kid clothes, infant items                                                                                                                                                                                                                                                                                                          |
| 2 Wyckoff Street                                                                                                                                                                                                                                                                                                                                                                                                                                    | X                     |               |                | X                | X                                                 | X                          | X                             | X                                     | X             | kid clothes, infant items                                                                                                                                                                                                                                                                                                          |
| 68 Wyckoff Street                                                                                                                                                                                                                                                                                                                                                                                                                                   | X                     | X             | X              | X                | X                                                 | Х                          | X                             | X                                     | X             | infant items                                                                                                                                                                                                                                                                                                                       |
|                                                                                                                                                                                                                                                                                                                                                                                                                                                     |                       |               |                |                  |                                                   |                            |                               |                                       |               |                                                                                                                                                                                                                                                                                                                                    |
|                                                                                                                                                                                                                                                                                                                                                                                                                                                     | 1                     |               |                | I .              |                                                   |                            |                               |                                       |               | 1                                                                                                                                                                                                                                                                                                                                  |
| ZONE 4                                                                                                                                                                                                                                                                                                                                                                                                                                              |                       |               |                |                  |                                                   |                            |                               |                                       |               |                                                                                                                                                                                                                                                                                                                                    |
|                                                                                                                                                                                                                                                                                                                                                                                                                                                     |                       |               |                |                  |                                                   |                            |                               |                                       |               |                                                                                                                                                                                                                                                                                                                                    |
|                                                                                                                                                                                                                                                                                                                                                                                                                                                     |                       |               |                |                  |                                                   |                            |                               |                                       |               |                                                                                                                                                                                                                                                                                                                                    |
|                                                                                                                                                                                                                                                                                                                                                                                                                                                     |                       |               |                |                  | HOME_                                             |                            |                               | <u>KIDS</u>                           |               |                                                                                                                                                                                                                                                                                                                                    |
| ADDRESS                                                                                                                                                                                                                                                                                                                                                                                                                                             | FURNITURE             | ANTIQUES      | <u> 100L</u> S |                  | F <u>URNISHINGS</u>                               | CLOTHES                    | <u>BOOK</u> S                 | TOYS/GAMES                            | <u>BIK</u> ES | OTHER                                                                                                                                                                                                                                                                                                                              |
| ADDRESS<br>12 Angelica Court                                                                                                                                                                                                                                                                                                                                                                                                                        | Х                     |               | Х              | X                | F <u>URNISHINGS</u><br>X                          | Х                          | BOOKS<br>X                    |                                       | <u>BIKE</u> S | OTHER<br>kids clothes, infant items                                                                                                                                                                                                                                                                                                |
| ADDRESS<br>12 Angelica Court<br>22 Chestnut Drive                                                                                                                                                                                                                                                                                                                                                                                                   | X                     | ANTIQUES<br>X |                |                  | F <u>URNISHINGS</u><br>X<br>X                     | X<br>X                     |                               | TOYS/GAMES<br>X                       |               | kids clothes, infant items                                                                                                                                                                                                                                                                                                         |
| ADDRESS 12 Angelica Court 22 Chestnut Drive 31 Chestnut Drive                                                                                                                                                                                                                                                                                                                                                                                       | Х                     |               | Х              | X                | FURNISHINGS<br>X<br>X<br>X                        | Х                          | X                             | TOYS/GAMES                            |               |                                                                                                                                                                                                                                                                                                                                    |
| ADDRESS 12 Angelica Court 22 Chestnut Drive 31 Chestnut Drive 45 Chestnut Drive                                                                                                                                                                                                                                                                                                                                                                     | X                     |               | X<br>X         | X                | F <u>URNISHINGS</u><br>X<br>X                     | X<br>X<br>X                | X                             | TOYS/GAMES<br>X                       |               | kids clothes, infant items kids clothes, infant items                                                                                                                                                                                                                                                                              |
| ADDRESS 12 Angelica Court 22 Chestnut Drive 31 Chestnut Drive 45 Chestnut Drive 7 Colonial Drive                                                                                                                                                                                                                                                                                                                                                    | X<br>X<br>X           |               | Х              | X                | X<br>X<br>X<br>X                                  | X<br>X                     | X                             | TOYS/GAMES<br>X                       |               | kids clothes, infant items                                                                                                                                                                                                                                                                                                         |
| ADDRESS 12 Angelica Court 22 Chestnut Drive 31 Chestnut Drive 45 Chestnut Drive 7 Colonial Drive                                                                                                                                                                                                                                                                                                                                                    | X                     |               | X<br>X         | X                | FURNISHINGS X X X X X                             | X<br>X<br>X                | X                             | TOYS/GAMES<br>X                       |               | kids clothes, infant items kids clothes, infant items other items                                                                                                                                                                                                                                                                  |
| ADDRESS 12 Angelica Court 22 Chestnut Drive 31 Chestnut Drive 45 Chestnut Drive 7 Colonial Drive 15 Colonial Drive 12 Essie Drive                                                                                                                                                                                                                                                                                                                   | X<br>X<br>X           | X             | X<br>X         | X<br>X<br>X      | X<br>X<br>X<br>X                                  | X<br>X<br>X                | X                             | TOYS/GAMES<br>X                       | X             | kids clothes, infant items kids clothes, infant items                                                                                                                                                                                                                                                                              |
| ADDRESS 12 Angelica Court 22 Chestnut Drive 31 Chestnut Drive 45 Chestnut Drive 7 Colonial Drive 15 Colonial Drive 12 Essie Drive 10 Fawn Drive                                                                                                                                                                                                                                                                                                     | X<br>X<br>X           |               | X<br>X         | X                | FURNISHINGS X X X X X X                           | X<br>X<br>X                | X<br>X<br>X                   | X X                                   |               | kids clothes, infant items kids clothes, infant items other items kids clothes, infant items                                                                                                                                                                                                                                       |
| ADDRESS 12 Angelica Court 22 Chestnut Drive 31 Chestnut Drive 45 Chestnut Drive 7 Colonial Drive 15 Colonial Drive 12 Essie Drive 10 Fawn Drive 7 Grant Street                                                                                                                                                                                                                                                                                      | X<br>X<br>X           | X             | X<br>X         | X<br>X<br>X      | FURNISHINGS X X X X X                             | X<br>X<br>X                | X                             | X X X                                 | X             | kids clothes, infant items kids clothes, infant items other items kids clothes, infant items kids clothes, infant items                                                                                                                                                                                                            |
| ADDRESS 12 Angelica Court 22 Chestnut Drive 31 Chestnut Drive 45 Chestnut Drive 7 Colonial Drive 15 Colonial Drive 12 Essie Drive 10 Fawn Drive 7 Grant Street 7 Highland Avenue                                                                                                                                                                                                                                                                    | X<br>X<br>X           | X             | X<br>X         | X<br>X<br>X      | FURNISHINGS X X X X X X X X                       | X<br>X<br>X                | X<br>X<br>X                   | X X X X X X X                         | X             | kids clothes, infant items kids clothes, infant items other items kids clothes, infant items                                                                                                                                                                                                                                       |
| ADDRESS 12 Angelica Court 22 Chestnut Drive 31 Chestnut Drive 45 Chestnut Drive 7 Colonial Drive 15 Colonial Drive 12 Essie Drive 10 Fawn Drive 7 Grant Street 7 Highland Avenue 18 Marc Drive                                                                                                                                                                                                                                                      | X<br>X<br>X           | X             | X<br>X         | X<br>X<br>X      | FURNISHINGS X X X X X X X X                       | X<br>X<br>X                | X<br>X<br>X                   | X X X X X X X X X X                   | X             | kids clothes, infant items  kids clothes, infant items  other items  kids clothes, infant items  kids clothes, infant items  kid clothes, infant items                                                                                                                                                                             |
| ADDRESS 12 Angelica Court 22 Chestnut Drive 31 Chestnut Drive 45 Chestnut Drive 7 Colonial Drive 15 Colonial Drive 12 Essie Drive 10 Fawn Drive 7 Grant Street 7 Highland Avenue 18 Marc Drive 257 Matawan Avenue                                                                                                                                                                                                                                   | X<br>X<br>X           | X             | X<br>X<br>X    | X<br>X<br>X      | FURNISHINGS X X X X X X X X X X X X X             | X<br>X<br>X                | X<br>X<br>X                   | X X X X X X X X X X X                 | X             | kids clothes, infant items kids clothes, infant items other items kids clothes, infant items kids clothes, infant items                                                                                                                                                                                                            |
| ADDRESS 12 Angelica Court 22 Chestnut Drive 23 Chestnut Drive 45 Chestnut Drive 7 Colonial Drive 15 Colonial Drive 10 Fawn Drive 7 Grant Street 7 Highland Avenue 18 Marc Drive 257 Matawan Avenue 1 Ned Drive                                                                                                                                                                                                                                      | X<br>X<br>X           | X             | X<br>X<br>X    | X<br>X<br>X      | FURNISHINGS X X X X X X X X X X X X X X X X       | X<br>X<br>X                | X<br>X<br>X                   | X X X X X X X X X X                   | X             | kids clothes, infant items  kids clothes, infant items  other items  kids clothes, infant items  kids clothes, infant items  kid clothes, infant items                                                                                                                                                                             |
| ADDRESS  12 Angelica Court 22 Chestnut Drive 31 Chestnut Drive 45 Chestnut Drive 45 Chestnut Drive 15 Colonial Drive 15 Colonial Drive 10 Fawn Drive 7 Grant Street 7 Highland Avenue 18 Marc Drive 257 Matawan Avenue 1 Ned Drive 5 Rustic Lane                                                                                                                                                                                                    | X<br>X<br>X           | X             | X X X X X X    | X<br>X<br>X<br>X | FURNISHINGS X X X X X X X X X X X X X X X X       | X<br>X<br>X<br>X           | X X X X X X X X X X X         | X X X X X X X X X X X X X X X         | X             | kids clothes, infant items  kids clothes, infant items  other items  kids clothes, infant items  kids clothes, infant items  kid clothes, infant items  kid clothes, infant items                                                                                                                                                  |
| ADDRESS 12 Angelica Court 22 Chestnut Drive 31 Chestnut Drive 45 Chestnut Drive 15 Colonial Drive 15 Colonial Drive 10 Fawn Drive 10 Fawn Drive 7 Grant Street 7 Highland Avenue 18 Marc Drive 257 Matawan Avenue 1 Ned Drive 5 Rustic Lane 21 Union Street                                                                                                                                                                                         | X<br>X<br>X<br>X<br>X | X             | X<br>X<br>X    | X<br>X<br>X      | FURNISHINGS X X X X X X X X X X X X X X X X X X X | X<br>X<br>X<br>X           | X X X X X X X X X X X X X     | X X X X X X X X X X X X X X X X       | X             | kids clothes, infant items  kids clothes, infant items  other items  kids clothes, infant items  kids clothes, infant items  kid clothes, infant items  kid clothes, infant items  jewelry other                                                                                                                                   |
| ADDRESS 12 Angelica Court 22 Chestnut Drive 31 Chestnut Drive 45 Chestnut Drive 7 Colonial Drive 15 Colonial Drive 10 Fawn Drive 7 Grant Street 7 Highland Avenue 18 Marc Drive 10 Ned Drive 10 Ned Drive 11 Ned Drive 12 Essie Drive 12 Essie Drive 13 Fawn Drive 14 Fawn Drive 15 Fawn Drive 16 Fawn Drive 17 Highland Avenue 18 Marc Drive 19 Fawn Drive 10 Fawn Drive 10 Fawn Drive 11 Ned Drive 12 Fustic Lane 12 Union Street 12 Union Street | X<br>X<br>X<br>X<br>X | X             | X X X X X X    | X<br>X<br>X<br>X | FURNISHINGS X X X X X X X X X X X X X X X X X X X | X<br>X<br>X<br>X<br>X<br>X | X X X X X X X X X X X         | X X X X X X X X X X X X X X X         | X             | kids clothes, infant items  kids clothes, infant items  other items  kids clothes, infant items  kids clothes, infant items  kid clothes, infant items  kid clothes, infant items  jewelry other kid clothes, infant items                                                                                                         |
| ADDRESS 12 Angelica Court 22 Chestnut Drive 23 Chestnut Drive 45 Chestnut Drive 45 Chestnut Drive 15 Colonial Drive 12 Essie Drive 10 Fawn Drive 7 Grant Street 7 Highland Avenue 18 Marc Drive 257 Matawan Avenue 1 Ned Drive 5 Rustic Lane 21 Union Street 28 Union Street                                                                                                                                                                        | X<br>X<br>X<br>X<br>X | X             | X X X X X X    | X<br>X<br>X<br>X | FURNISHINGS X X X X X X X X X X X X X X X X X X X | X<br>X<br>X<br>X           | X X X X X X X X X X X X X X   | X X X X X X X X X X X X X X X X X X X | X             | kids clothes, infant items  other items  kids clothes, infant items  kids clothes, infant items  kids clothes, infant items  kid clothes, infant items  kid clothes, infant items  jewelry  other  kid clothes, infant items  jewelry  other  kid clothes, infant items  kid clothes, infant items                                 |
| ADDRESS 12 Angelica Court 22 Chestnut Drive 31 Chestnut Drive 45 Chestnut Drive 7 Colonial Drive 15 Colonial Drive 12 Essie Drive                                                                                                                                                                                                                                                                                                                   | X<br>X<br>X<br>X<br>X | X             | X X X X X X    | X<br>X<br>X<br>X | FURNISHINGS X X X X X X X X X X X X X X X X X X X | X<br>X<br>X<br>X<br>X<br>X | X X X X X X X X X X X X X X X | X  X  X  X  X  X  X  X  X  X  X  X  X | X             | kids clothes, infant items  kids clothes, infant items  other items  kids clothes, infant items  kids clothes, infant items  kid clothes, infant items  kid clothes, infant items  jewelry other kid clothes, infant items |